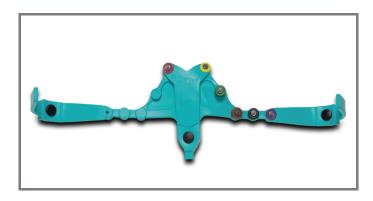

## **AllBrand™** ECG Electrode Belts

12-lead | Connect to All ECG Brands | Fast & Easy to Place One Size Fits All - Elastic | For Men & Women | Reusable No Shaving, No Pain, No Disposables



# AllBrand™ ECG Electrode Belts

### Compatible with All 12-lead ECG Brands

#### AllBrand™ with Handles

#### **AllBrand™ with Straps**





- ✓ One size fits all Elastic
- ✓ Intended for 12-lead Rest ECG
- √ Compatible with all 12-lead ECG brands
- √ Connect to lead wires using Snap or Clip Connectors
- ✓ Built-in 6 chest Ag/AgCL electrodes
- √ With Handles / Straps
- ✓ No maintenance
- ✓ Electrodes and Plastic Parts may be replaced on-site
- √ With Hygienic protection
- ✓ Provided with:
  - · 4 limb clamp Ag/AgCl electrodes
  - Banana to Clip adaptors (for 3&4 mm leadwires)
  - Soft Carry Case
- ✓ 12 month warrantyWarranty provided for silicone parts.