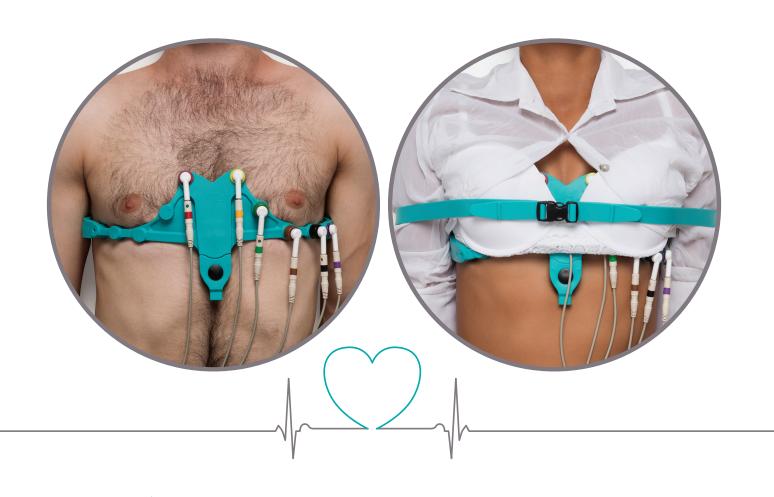

## **AllBrand™** ECG Electrode Belts

12-lead | Connect to All ECG Brands | Fast & Easy to Place One Size Fits All - Elastic | For Men & Women | Reusable No Shaving, No Pain, No Disposables

### Compatible with All 12-lead ECG Brands

#### **AllBrand™ with Straps**

- ✓ One size fits all Elastic
- ✓ Intended for 12-lead Rest ECG
- √ Compatible with all 12-lead ECG brands
- √ Connect to lead wires using Snap or Clip Connectors
- ✓ Built-in 6 chest Ag/AgCL electrodes
- √ With Handles / Straps
- ✓ No maintenance
- ✓ Electrodes and Plastic Parts may be replaced on-site
- √ With Hygienic protection
- ✓ Provided with:
  - · 4 limb clamp Ag/AgCl electrodes
  - Banana to Clip adaptors (for 3&4 mm leadwires)
  - Soft Carry Case
- ✓ 12 month warrantyWarranty provided for silicone parts.