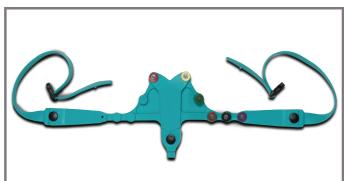

#### **AllBrand™ with Straps**

- ✓ One size fits all Elastic
- ✓ Intended for 12-lead Rest ECG
- √ Compatible with all 12-lead ECG brands
- √ Connect to lead wires using Snap or Clip Connectors
- ✓ Built-in 6 chest Ag/AgCL electrodes
- √ With Handles / Straps
- ✓ No maintenance
- ✓ Electrodes and Plastic Parts may be replaced on-site
- √ With Hygienic protection
- ✓ Provided with:
  - · 4 limb clamp Ag/AgCl electrodes
  - Banana to Clip adaptors (for 3&4 mm leadwires)
  - Soft Carry Case
- ✓ 12 month warrantyWarranty provided for silicone parts.